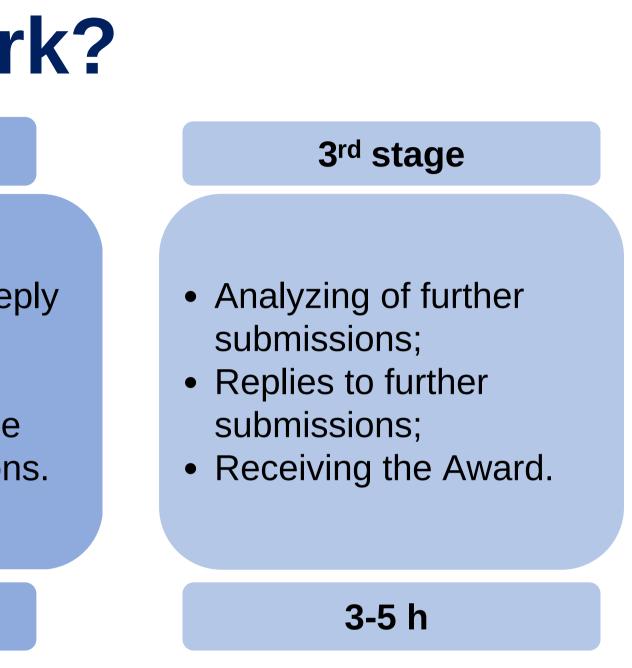

## How does it work?

- Analyzing the defense/ reply submissions (2<sup>nd</sup> tier of documents exchange);
- Preparation of reply to the counterparty's submissions.